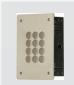

# **ACCESS CODES SETTING by SMS**

The W-LOCK is the CodeLock GSM remote control unit with illuminated keypad for gates opening. To open the doors you can type your unique 4 digits access code into the CodeLock keypad or you can dial the mobile number of the W-LOCK device free of charge (Caller ID). When the correct access code is entered or preset Caller ID is recognized the W-LOCK device opens the gates.

Changing of access entry codes, setting the phone numbers and other parameters can be set remotely with Web server, by sending SMS message to the device or with Smartphone Apps.

Typical use of the **W-LOCK**: rental apartments, holiday houses, restricted access areas, storages, laboratories, etc.