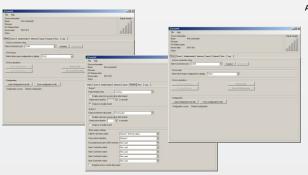

| 12,0V - 24,0V DC           |
| Current consumption - transmitting mode | 300mA                      |
| Current consumption - idle mode         | 180mA (Illuminated keypad) |
| 4 (2G) or 5 (3G) band GSM module        | 850/900/1800/1900 MHz      |
| PCB dimensions                          | 82 × 75 mm                 |
| Unit dimensions                         | 156 × 116 × 61 mm          |
| External Patch Antenna SMA              | 1                          |
| Weight                                  | 1125 g                     |

### **Applications**

- · Restricted access areas
- · Barriers, Shutters
- · Entry and Garage doors
- Small Hotels and Hostels
- Rental apartments
- Storages, Laboratories, etc.

## EASYSET - Programming SW for PC and Smartphone app



Android app:



OS app:



#### Accessories



Ext. power supply 100 - 230V AC/ 15,0V DC



Outdoor antennas (antivandal round, patch, magnetic)



Also available for flush mounting



Mars Commerce d.o.o.
Ulica Mirka Vadnova 19, SI 4000 Kranj, Slovenija
ph: + 386 4 280 74 00, fax: + 386 4 234 08 81
www.mars-commerce.com
email: sales@mars-commerce.com