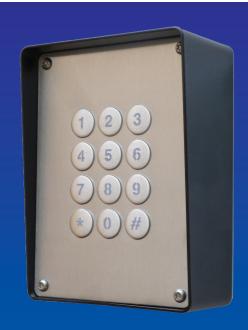

# **ACCESS CODES SETTING by SMS**

The W-LOCK is the CodeLock GSM remote control unit with illuminated keypad for gates opening. To open the doors you can type your unique 4 digits access code into the CodeLock keypad or you can dial the mobile number of the W-LOCK device free of charge (Caller ID). When the correct access code is entered or preset Caller ID is recognized the W-LOCK device opens the gates.

Changing of access entry codes, setting the phone numbers and other parameters can be set remotely with Web server, by sending SMS message to the device or with Smartphone Apps.

Typical use of the **W-LOCK**: rental apartments, holiday houses, restricted access areas, storages, laboratories, etc.